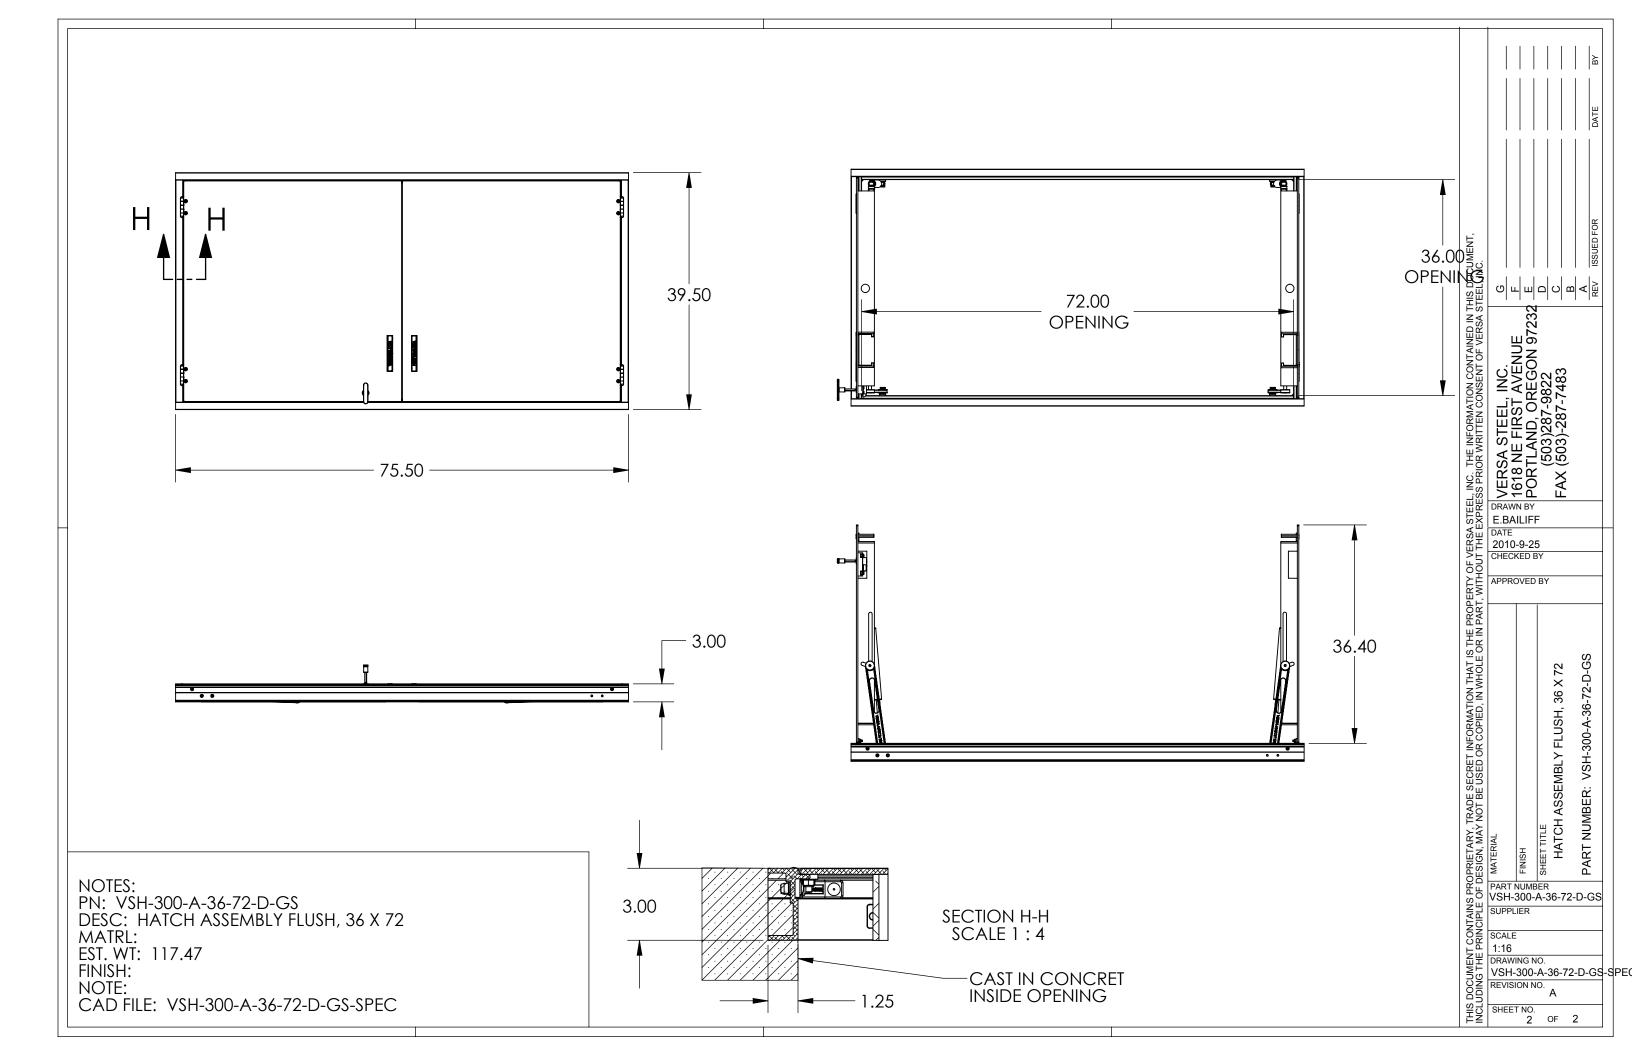

## HATCH ASSEMBLY FLUSH, 36 X 72 PEDESTRIAN

Assembly No.:VSH-300-A-36-72-D-GS

## ASSEMBLY NO./PART NUMBER KEY:

VSH= VERSA STEEL INC. HATCH

300 = SIDWALK, STREET, FLUSH, 300 P.S.F RATED, ALUMINUM CONSTRUCTION

A= ALUMINUM CONSTRUCTION
48-72= SIZE INTERIOR OPENING
D = DUAL LEAF, SLAM LATCH

GS= GAS SPRING ASSIST

## **GENERAL SPECIFICATIONS:**

- 1. ASSEMBLY NUMBER F300 HATCH ASSEMBLY MANUFACTURED BY VERSA STEEL INC., PORTLAND, OR., 800-678-0814
- 2. MATERIAL IS 6061-T6 ALUMINUM FOR BARS, AND EXTRUSIONS. 1/4" TREAD PLATE IS 5086.
- 3. UNIT IS DESIGNED FOR 300 P.S.F LOADS.
- 4. UNIT IS DESIGNED TO BE CAST INTO CONCRETE FLOOR OR CURBING. CONCRETE MUST SUPPORT THE F300 RATING FOR PROPER INSTALLATION OF HATCH.
- 5. FRAME IS CONTINOUS EXTRUDED CHANNEL 1-5/8" WIDE WITH LEGS TO LOCK INTO CONCRETE FOR THE COMPLETE PERIMETER OF FRAME. EACH CORNER HAS A CORNER RE-ENFORCEMENT CLIP BOLTED IN PLACE.
- 6. HINGES ARE HEAVY DUTY DESIGN, MATERIAL IS 316 STAINLESS STEEL.
- 7. ALL FASTENERS ARE GRADE 316 STAINLESS STEEL, NUTS ARE SELF LOCKING NYLON INSERT TYPE.
- 8. ALL ALUMINUM IS MILL FINISH WITH THE EXTERIOR OF FRAME THAT CONTACT CONCRETE HAS A COAT OF BLACK BITUMINOUS PAINT. THE TREAD PLATE SURFACE IN SAND BLAST ETCHED FOR NON-SLIP SURFACE IN ADDITION TO TREAD.
- 9. LID IS SUPPLIED WITH A STAINLESS STEEL SLAM LOCK WITH A THREADED O-RING CLOSURE AND A TEE HANDLE TO REMOVE CLOSURE AND OPERATE THE SLAM LOCK. SLAM LOCK HAS INTERNAL HANDLE FOR ACCESS INTERNALLY.
- 10. A STAINLESS STEEL LIFT HANDLE IS SUPPLIED AND IS FLUSH WITH TOP OF LID WHEN NOT IN USE.
- 11. LID IS HELD OPEN IN A 90 DEGREE POSITION WITH A LOCK OPEN ARM, MANUALLY RELEASED TO CLOSE HATCH.
- 12. LID SURFACE IS AN APPROVED SAFETY COATINGS NON-SLIP SURFACE, PLATE TREATED FOR COEFFICIENT OF FRICTION MINIMUM OF .8 PER UTILITY ACCESS DOOR SPECIFICATION.
- PER UTILITY ACCESS DOOR SPECIFICATION.