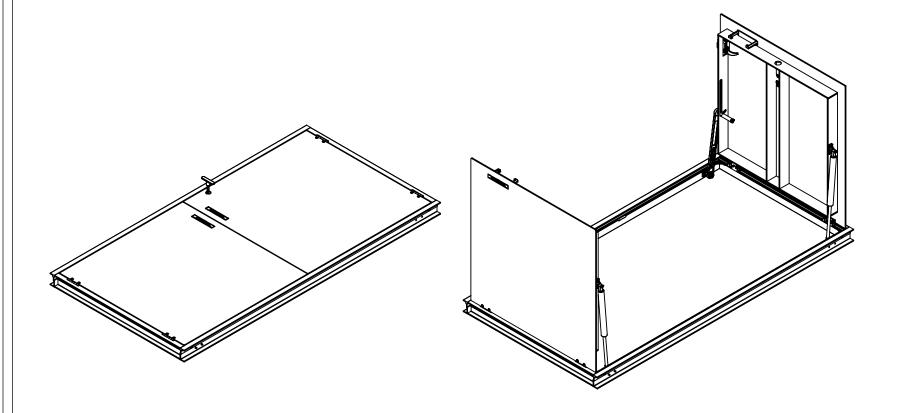

## **GENERAL SPECIFICATIONS:**

- 1. ASSEMBLY NUMBER F300 HATCH ASSEMBLY MANUFACTURED BY VERSA STEEL INC., PORTLAND, OR., 800-678-0814
- 2. MATERIAL IS 6061-T6 ALUMINUM FOR BARS, AND EXTRUSIONS. 1/4" TREAD PLATE IS 5086.
- 3. UNIT IS DESIGNED FOR 300 P.S.F LOADS.
- 4. UNIT IS DESIGNED TO BE CAST INTO CONCRETE FLOOR OR CURBING. CONCRETE MUST SUPPORT THE F300 RATING FOR PROPER INSTALLATION OF HATCH.
- 5. FRAME IS CONTINOUS EXTRUDED CHANNEL 1-5/8" WIDE WITH LEGS TO LOCK INTO CONCRETE FOR THE COMPLETE PERIMETER OF FRAME. EACH CORNER HAS A CORNER RE-ENFORCEMENT CLIP BOLTED IN PLACE.
- 6. HINGES ARE HEAVY DUTY DESIGN, MATERIAL IS 316 STAINLESS STEEL.
- 7. ALL FASTENERS ARE GRADE 316 STAINLESS STEEL, NUTS ARE SELF LOCKING NYLON INSERT TYPE.
- 8. ALL ALUMINUM IS MILL FINISH WITH THE EXTERIOR OF FRAME THAT CONTACT CONCRETE HAS A COAT OF BLACK BITUMINOUS PAINT. THE TREAD PLATE SURFACE IN SAND BLAST ETCHED FOR NON-SLIP SURFACE IN ADDITION TO TREAD.
- 9. LID IS SUPPLIED WITH A STAINLESS STEEL SLAM LOCK WITH A THREADED O-RING CLOSURE AND A TEE HANDLE TO REMOVE CLOSURE AND OPERATE THE SLAM LOCK. SLAM LOCK HAS INTERNAL HANDLE FOR ACCESS INTERNALLY.
- 10. A STAINLESS STEEL LIFT HANDLE IS SUPPLIED AND IS FLUSH WITH TOP OF LID WHEN NOT IN USE.
- 11. LID IS HELD OPEN IN A 90 DEGREE POSITION WITH A LOCK OPEN ARM, MANUALLY RELEASED TO CLOSE HATCH.
- 12. LID SURFACE IS AN APPROVED SAFETY COATINGS NON-SLIP SURFACE, PLATE TREATED FOR COEFFICIENT OF FRICTION MINIMUM OF .8 PER UTILITY ACCESS DOOR SPECIFICATION.
- PER UTILITY ACCESS DOOR SPECIFICATION.

  13. GAS SPRING ASSIST ON EACH DOOR MADE FROM 316 STAINLESS AND FILLED WITH FOOD GRADE OIL.

|                                                | <del>                                     </del>                                                                                                                                                                                                            |     |             |     |     |   | _             |    |   |
|------------------------------------------------|-------------------------------------------------------------------------------------------------------------------------------------------------------------------------------------------------------------------------------------------------------------|-----|-------------|-----|-----|---|---------------|----|---|
|                                                |                                                                                                                                                                                                                                                             |     |             |     |     |   | ВУ            |    |   |
|                                                |                                                                                                                                                                                                                                                             |     |             |     |     |   | DATE          |    |   |
| L, INC.                                        | 9                                                                                                                                                                                                                                                           |     |             |     | 8   | 4 | EV ISSUED FOR |    |   |
| IE EXPRESS PRIOR WRITTEN CONSENT OF VERSA STEE | THE STATE STEEL, INC.  THE STATE STEEL, INC. |     |             |     |     |   |               |    |   |
| THOUT TH                                       | 2010-9-25<br>CHECKED BY<br>APPROVED BY                                                                                                                                                                                                                      |     |             |     |     |   |               |    |   |
| PART, WI                                       | 741110723 51                                                                                                                                                                                                                                                |     |             |     |     |   |               |    |   |
| INCIE                                          | SUPPL<br>SCALE<br>1:20<br>DRAW                                                                                                                                                                                                                              | IER | <b>Α-</b> : | 36- | 72- |   |               |    |   |
| DING                                           | VSH-300-A-36-72-D-G<br>REVISION NO.<br>A                                                                                                                                                                                                                    |     |             |     |     |   |               | -S | Р |