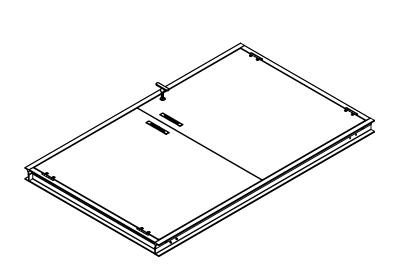

## HATCH ASSEMBLY FLUSH, 36 X 60 PEDESTRIAN

Assembly No.:VSH-300-A-36-60-D-GS

## GENERAL SPECIFICATIONS:

- ASSEMBLY NUMBER F300 HATCH ASSEMBLY MANUFACTURED BY VERSA STEEL INC., PORTLAND, OR., 800-678-0814
- 2. MATERIAL IS 6061-T6 ALUMINUM FOR BARS, AND EXTRUSIONS. 1/4" TREAD PLATE IS 5086.
- 3. UNIT IS DESIGNED FOR 300 P.S.F LOADS.
- 4. UNIT IS DESIGNED TO BE CAST INTO CONCRETE FLOOR OR CURBING. CONCRETE MUST SUPPORT THE F300 RATING FOR PROPER INSTALLATION OF HATCH.
- 5. FRAME IS CONTINOUS EXTRUDED CHANNEL 1-5/8" WIDE WITH LEGS TO LOCK INTO CONCRETE FOR THE COMPLETE PERIMETER OF FRAME. EACH CORNER HAS A CORNER RE-ENFORCEMENT CLIP BOLTED IN PLACE.
- 6. HINGES ARE HEAVY DUTY DESIGN, MATERIAL IS 316 STAINLESS STEEL.
- 7. ALL FASTENERS ARE GRADE 316 STAINLESS STEEL, NUTS ARE SELF LOCKING NYLON INSERT TYPE.
- 8. ALL ALUMINUM IS MILL FINISH WITH THE EXTERIOR OF FRAME THAT CONTACT CONCRETE HAS A COAT OF BLACK BITUMINOUS PAINT. THE TREAD PLATE SURFACE IN SAND BLAST ETCHED FOR NON-SLIP SURFACE IN ADDITION TO TREAD.
- P. LID IS SUPPLIED WITH A STAINLESS STEEL SLAM LOCK WITH A THREADED O-RING CLOSURE AND A TEE HANDLE TO REMOVE CLOSURE AND OPERATE THE SLAM LOCK. SLAM LOCK HAS INTERNAL HANDLE FOR ACCESS INTERNALLY.
- 10. A STAINLESS STEEL LIFT HANDLE IS SUPPLIED AND IS FLUSH WITH TOP OF LID WHEN NOT IN USE.
- 11. LID IS HELD OPEN IN A 90 DEGREE POSITION WITH A LOCK OPEN ARM, MANUALLY RELEASED TO CLOSE HATCH.
- 12. LID SURFACE IS AN APPROVED SAFETY
  COATINGS NON-SLIP SURFACE, PLATE TREATED
  FOR COEFFICIENT OF FRICTION MINIMUM OF .8
  PER UTILITY ACCESS DOOR SPECIFICATION.
  13. GAS SPRING ASSIST ON EACH DOOR MADE
- GAS SPRING ASSIST ON EACH DOOR MADE FROM 316 STAINLESS AND FILLED WITH FOOD GRADE OIL.