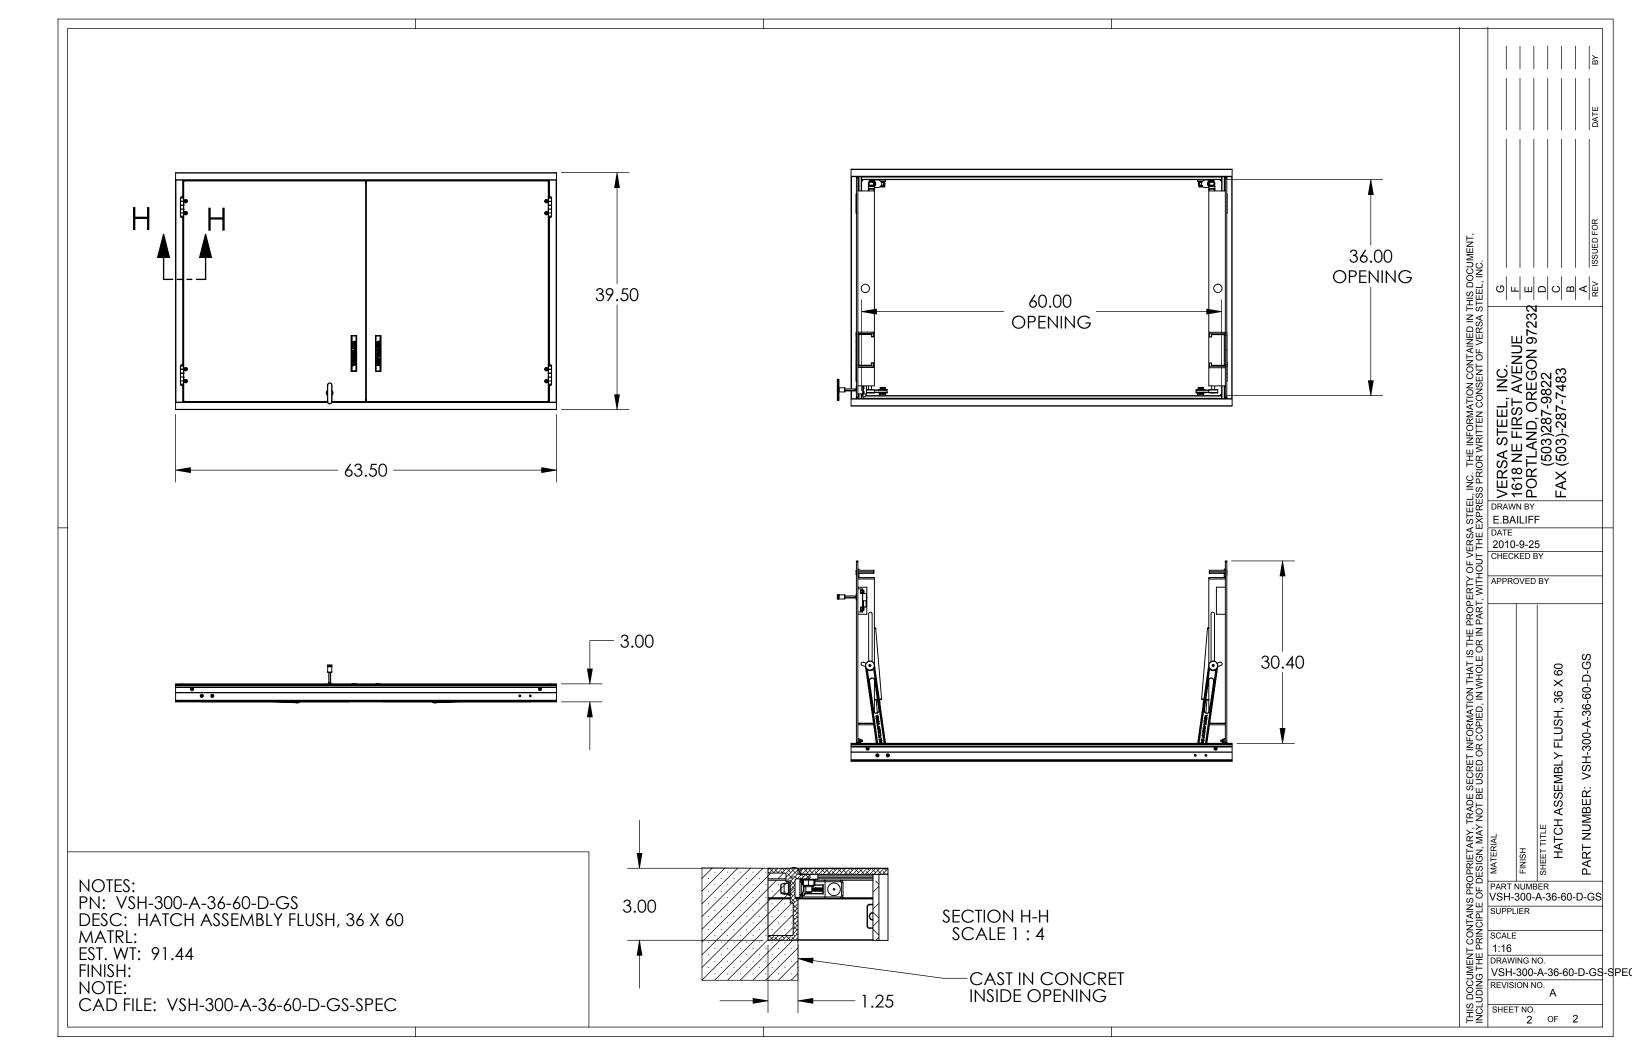

## HATCH ASSEMBLY FLUSH, 36 X 60 PEDESTRIAN

Assembly No.:VSH-300-A-36-60-D-GS

## GENERAL SPECIFICATIONS:

- ASSEMBLY NUMBER F300 HATCH ASSEMBLY MANUFACTURED BY VERSA STEEL INC., PORTLAND, OR., 800-678-0814
- 2. MATERIAL IS 6061-T6 ALUMINUM FOR BARS, AND EXTRUSIONS. 1/4" TREAD PLATE IS 5086.
- 3. UNIT IS DESIGNED FOR 300 P.S.F LOADS.
- 4. UNIT IS DESIGNED TO BE CAST INTO CONCRETE FLOOR OR CURBING. CONCRETE MUST SUPPORT THE F300 RATING FOR PROPER INSTALLATION OF HATCH.
- 5. FRAME IS CONTINOUS EXTRUDED CHANNEL 1-5/8" WIDE WITH LEGS TO LOCK INTO CONCRETE FOR THE COMPLETE PERIMETER OF FRAME. EACH CORNER HAS A CORNER RE-ENFORCEMENT CLIP BOLTED IN PLACE.
- 6. HINGES ARE HEAVY DUTY DESIGN, MATERIAL IS 316 STAINLESS STEEL.
- 7. ALL FASTENERS ARE GRADE 316 STAINLESS STEEL, NUTS ARE SELF LOCKING NYLON INSERT TYPE.
- 8. ALL ALUMINUM IS MILL FINISH WITH THE EXTERIOR OF FRAME THAT CONTACT CONCRETE HAS A COAT OF BLACK BITUMINOUS PAINT. THE TREAD PLATE SURFACE IN SAND BLAST ETCHED FOR NON-SLIP SURFACE IN ADDITION TO TREAD.
- P. LID IS SUPPLIED WITH A STAINLESS STEEL SLAM LOCK WITH A THREADED O-RING CLOSURE AND A TEE HANDLE TO REMOVE CLOSURE AND OPERATE THE SLAM LOCK. SLAM LOCK HAS INTERNAL HANDLE FOR ACCESS INTERNALLY.
- 10. A STAINLESS STEEL LIFT HANDLE IS SUPPLIED AND IS FLUSH WITH TOP OF LID WHEN NOT IN USE.
- 11. LID IS HELD OPEN IN A 90 DEGREE POSITION WITH A LOCK OPEN ARM, MANUALLY RELEASED TO CLOSE HATCH.
- 12. LID SURFACE IS AN APPROVED SAFETY
  COATINGS NON-SLIP SURFACE, PLATE TREATED
  FOR COEFFICIENT OF FRICTION MINIMUM OF .8
  PER UTILITY ACCESS DOOR SPECIFICATION.
  13. GAS SPRING ASSIST ON EACH DOOR MADE
- GAS SPRING ASSIST ON EACH DOOR MADE FROM 316 STAINLESS AND FILLED WITH FOOD GRADE OIL.