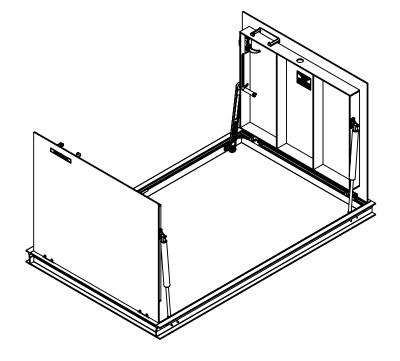

## GENERAL SPECIFICATIONS:

- ASSEMBLY NUMBER F300 HATCH ASSEMBLY MANUFACTURED BY VERSA STEEL INC., PORTLAND, OR., 800-678-0814
- 2. MATERIAL IS 6061-T6 ALUMINUM FOR BARS, AND EXTRUSIONS. 1/4" TREAD PLATE IS 5086.
- 3. UNIT IS DESIGNED FOR 300 P.S.F LOADS.
- 4. UNIT IS DESIGNED TO BE CAST INTO CONCRETE FLOOR OR CURBING. CONCRETE MUST SUPPORT THE F300 RATING FOR PROPER INSTALLATION OF HATCH.
- 5. FRAME IS CONTINOUS EXTRUDED CHANNEL 1-5/8" WIDE WITH LEGS TO LOCK INTO CONCRETE FOR THE COMPLETE PERIMETER OF FRAME. EACH CORNER HAS A CORNER RE-ENFORCEMENT CLIP BOLTED IN PLACE.
- 6. HINGES ARE HEAVY DUTY DESIGN, MATERIAL IS 316 STAINLESS STEEL.
- 7. ALL FASTENERS ARE GRADE 316 STAINLESS STEEL, NUTS ARE SELF LOCKING NYLON INSERT TYPE.
- 8. ALL ALUMINUM IS MILL FINISH WITH THE EXTERIOR OF FRAME THAT CONTACT CONCRETE HAS A COAT OF BLACK BITUMINOUS PAINT. THE TREAD PLATE SURFACE IN SAND BLAST ETCHED FOR NON-SLIP SURFACE IN ADDITION TO TREAD.
- P. LID IS SUPPLIED WITH A STAINLESS STEEL SLAM LOCK WITH A THREADED O-RING CLOSURE AND A TEE HANDLE TO REMOVE CLOSURE AND OPERATE THE SLAM LOCK. SLAM LOCK HAS INTERNAL HANDLE FOR ACCESS INTERNALLY.
- 10. A STAINLESS STEEL LIFT HANDLE IS SUPPLIED AND IS FLUSH WITH TOP OF LID WHEN NOT IN USE.
- 11. LID IS HELD OPEN IN A 90 DEGREE POSITION WITH A LOCK OPEN ARM, MANUALLY RELEASED TO CLOSE HATCH.
- 12. LID SURFACE IS AN APPROVED SAFETY
  COATINGS NON-SLIP SURFACE, PLATE TREATED
  FOR COEFFICIENT OF FRICTION MINIMUM OF .8
  PER UTILITY ACCESS DOOR SPECIFICATION.
  13. GAS SPRING ASSIST ON EACH DOOR MADE
- GAS SPRING ASSIST ON EACH DOOR MADE FROM 316 STAINLESS AND FILLED WITH FOOD GRADE OIL.