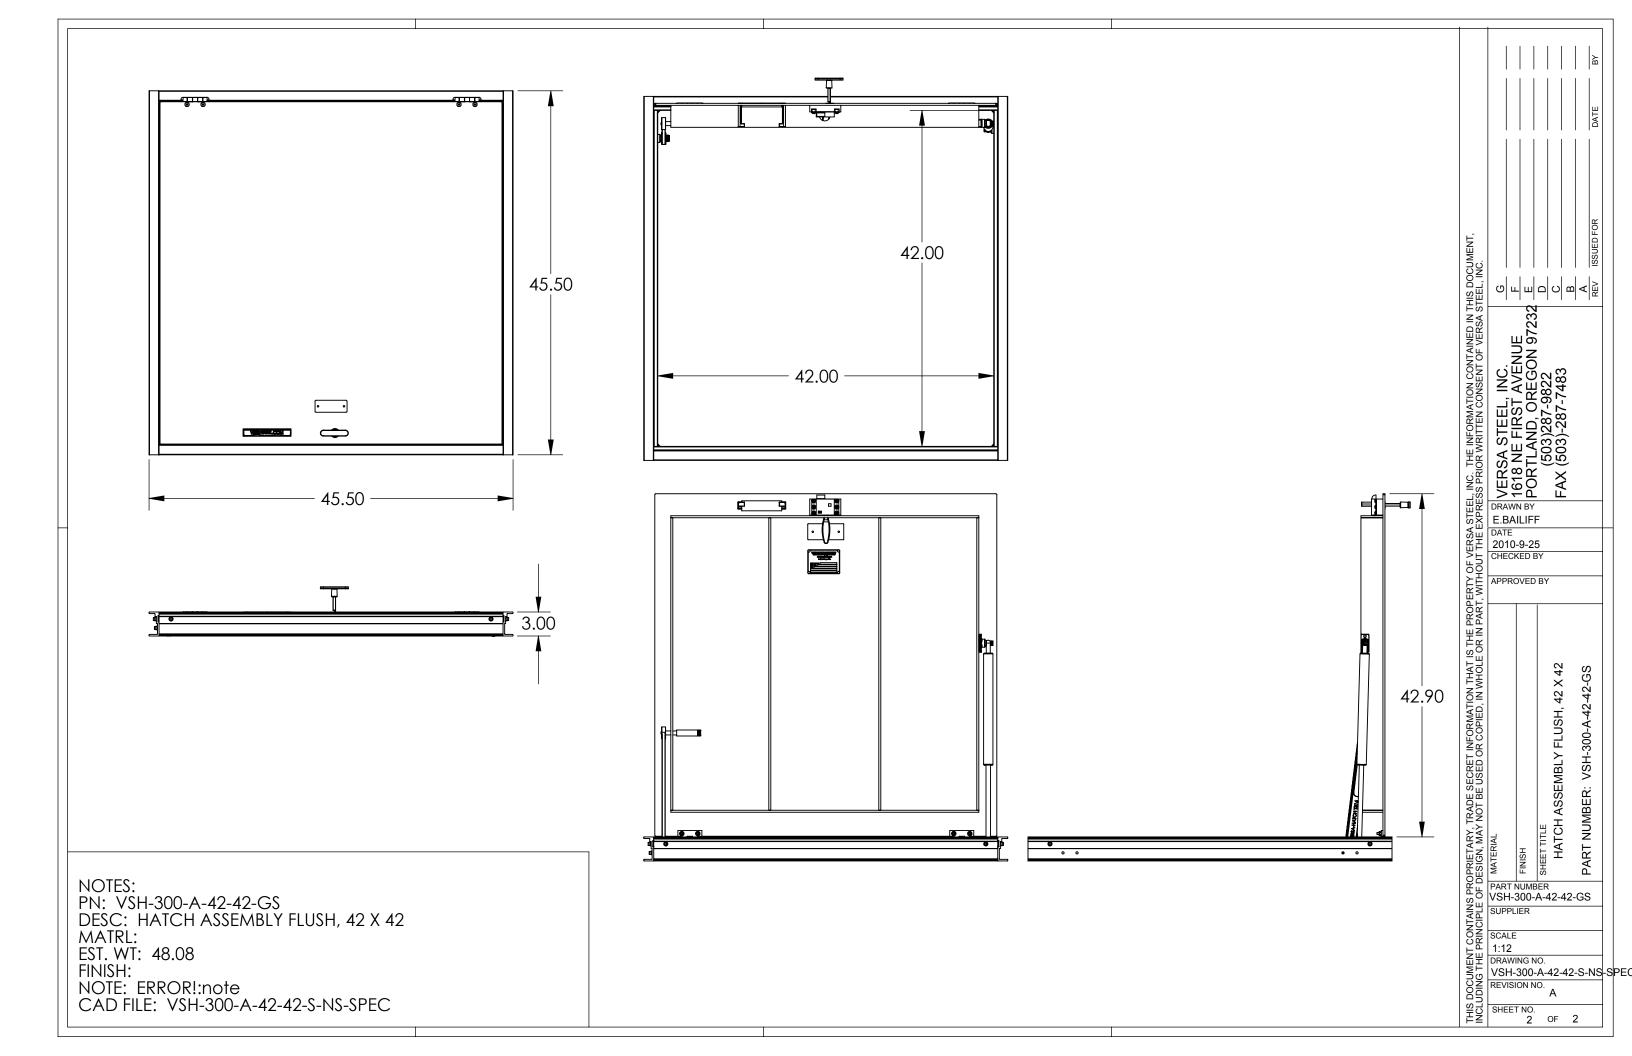

## VERSA STEEL **Approval Drawings**

HATCH ASSEMBLY FLUSH, 42 X 42 **PEDESTRIAN** Assembly No.:VSH-300-A-42-42-GS

## **GENERAL SPECIFICATIONS:**

- ASSEMBLY NUMBER F300 HATCH ASSEMBLY MANUFACTURED BY VERSA STEEL INC., PORTLAND, OR., 800-678-0814
- 2. MATERIAL IS 6061-T6 ALUMINUM FOR BARS, AND EXTRUSIONS. 1/4" TREAD PLATE IS 5086.
- UNIT IS DESIGNED FOR 300 P.S.F LOADS.
- UNIT IS DESIGNED TO BE CAST INTO CONCRETE FLOOR OR CURBING. CONCRETE MUST SUPPORT THE F300 RATING FOR PROPER INSTALLATION OF HATCH.
- FRAME IS CONTINOUS EXTRUDED CHANNEL 1-5/8" WIDE WITH LEGS TO LOCK INTO CONCRETE FOR THE COMPLETE PERIMETER OF FRAME. EACH CORNER HAS A CORNER RE-ENFORCEMENT CLIP BOLTED IN PLACE.
- HINGES ARE HEAVY DUTY DESIGN, MATERIAL IS 316 STAINLESS STEEL.
- 7. ALL FASTENERS ARE GRADE 316 STAINLESS STEEL, NUTS ARE SELF LOCKING NYLON INSERT TYPE.
- 8. ALL ALUMINUM IS MILL FINISH WITH THE EXTERIOR OF FRAME THAT CONTACT CONCRETE HAS A COAT OF BLACK BITUMINOUS PAINT. THE TREAD PLATE SURFACE IN SAND BLAST ETCHED FOR NON-SLIP SURFACE IN ADDITION TO TREAD.
- LID IS SUPPLIED WITH A STAINLESS STEEL SLAM LOCK WITH A THREADED O-RING CLOSURE AND A TEE HANDLE TO REMOVE CLOSURE AND OPERATE THE SLAM LOCK. SLAM LOCK HAS INTERNAL HANDLE FOR ACCESS INTERNALLY.
- 10. A STAINLESS STEEL LIFT HANDLE IS SUPPLIED AND IS FLUSH WITH TOP OF LID WHEN NOT IN USE.
- 11. LID IS HELD OPEN IN A 90 DEGREE POSITION WITH A LOCK OPEN ARM, MANUALLY RELEASED TO CLOSE HATCH.
- 12. LID SURFACE IS AN APPROVED SAFETY COATINGS NON-SLIP SURFACE, PLATE TREATED FOR COEFFICIENT OF FRICTION MINIMUM OF .8 PER UTILITY ACCESS DOOR SPECIFICATION.