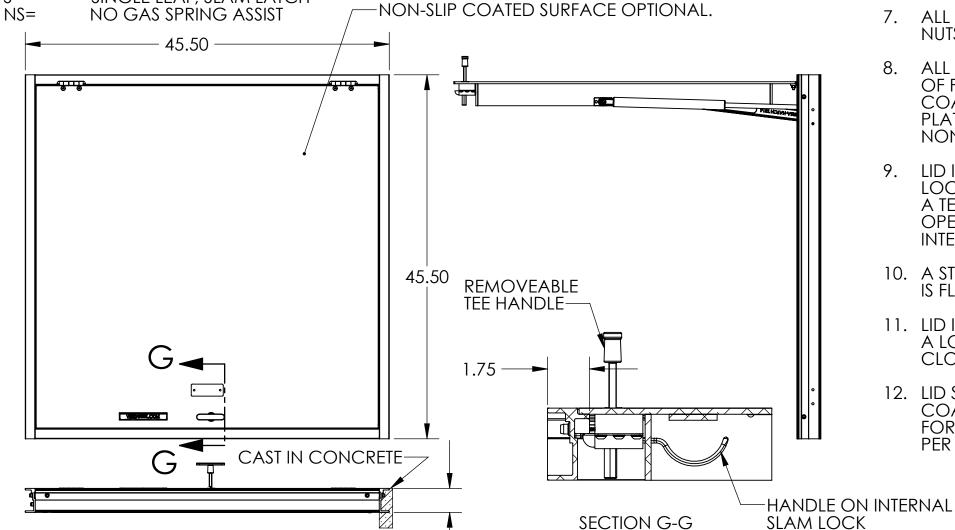

## ASSEMBLY NO./PART NUMBER KEY:

VSH= VERSA STEEL INC. HATCH F300 =

SIDWALK, STREET, FLUSH, 300 P.S.F RATED,

**ALUMINUM CONSTRUCTION** Α=

24-36= SIZE INTERIOR OPENING SINGLE LEAF, SLAM LATCH

3.00

**SCALE 1:4** 

## **GENERAL SPECIFICATIONS:**

- ASSEMBLY NUMBER F300 HATCH ASSEMBLY MANUFACTURED BY VERSA STEEL INC., PORTLAND, OR., 800-678-0814
- 2. MATERIAL IS 6061-T6 ALUMINUM FOR BARS, AND EXTRUSIONS. 1/4" TREAD PLATE IS 5086.
- UNIT IS DESIGNED FOR 300 P.S.F LOADS.
- UNIT IS DESIGNED TO BE CAST INTO CONCRETE FLOOR OR CURBING. CONCRETE MUST SUPPORT THE F300 RATING FOR PROPER INSTALLATION OF HATCH.
- FRAME IS CONTINOUS EXTRUDED CHANNEL 1-5/8" WIDE WITH LEGS TO LOCK INTO CONCRETE FOR THE COMPLETE PERIMETER OF FRAME. EACH CORNER HAS A CORNER RE-ENFORCEMENT CLIP BOLTED IN PLACE.
- HINGES ARE HEAVY DUTY DESIGN, MATERIAL IS 316 STAINLESS STEEL.
- 7. ALL FASTENERS ARE GRADE 316 STAINLESS STEEL, NUTS ARE SELF LOCKING NYLON INSERT TYPE.
- 8. ALL ALUMINUM IS MILL FINISH WITH THE EXTERIOR OF FRAME THAT CONTACT CONCRETE HAS A COAT OF BLACK BITUMINOUS PAINT. THE TREAD PLATE SURFACE IN SAND BLAST ETCHED FOR NON-SLIP SURFACE IN ADDITION TO TREAD.
- LID IS SUPPLIED WITH A STAINLESS STEEL SLAM LOCK WITH A THREADED O-RING CLOSURE AND A TEE HANDLE TO REMOVE CLOSURE AND OPERATE THE SLAM LOCK. SLAM LOCK HAS INTERNAL HANDLE FOR ACCESS INTERNALLY.
- 10. A STAINLESS STEEL LIFT HANDLE IS SUPPLIED AND IS FLUSH WITH TOP OF LID WHEN NOT IN USE.
- 11. LID IS HELD OPEN IN A 90 DEGREE POSITION WITH A LOCK OPEN ARM, MANUALLY RELEASED TO CLOSE HATCH.
- 12. LID SURFACE IS AN APPROVED SAFETY COATINGS NON-SLIP SURFACE, PLATE TREATED FOR COEFFICIENT OF FRICTION MINIMUM OF .8 PER UTILITY ACCESS DOOR SPECIFICATION.