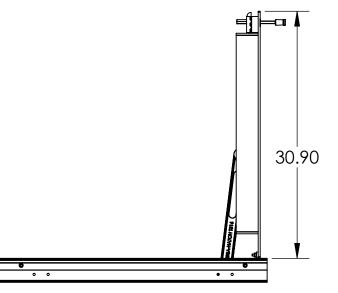

## HATCH ASSEMBLY FLUSH, 30 X 30 PEDESTRIAN Assembly No.:VSH-300-A-30-30-NS

## GENERAL SPECIFICATIONS:

- 1. ASSEMBLY NUMBER F300 HATCH ASSEMBLY MANUFACTURED BY VERSA STEEL INC., PORTLAND, OR., 800-678-0814
- 2. MATERIAL IS 6061-T6 ALUMINUM FOR BARS, AND EXTRUSIONS. 1/4" TREAD PLATE IS 5086.
- 3. UNIT IS DESIGNED FOR 300 P.S.F LOADS.
- 4. UNIT IS DESIGNED TO BE CAST INTO CONCRETE FLOOR OR CURBING. CONCRETE MUST SUPPORT THE F300 RATING FOR PROPER INSTALLATION OF HATCH.
- 5. FRAME IS CONTINOUS EXTRUDED CHANNEL 1-5/8" WIDE WITH LEGS TO LOCK INTO CONCRETE FOR THE COMPLETE PERIMETER OF FRAME. EACH CORNER HAS A CORNER RE-ENFORCEMENT CLIP BOLTED IN PLACE.
- 6. HINGES ARE HEAVY DUTY DESIGN, MATERIAL IS 316 STAINLESS STEEL.
- 7. ALL FASTENERS ARE GRADE 316 STAINLESS STEEL, NUTS ARE SELF LOCKING NYLON INSERT TYPE.
- 8. ALL ALUMINUM IS MILL FINISH WITH THE EXTERIOR OF FRAME THAT CONTACT CONCRETE HAS A COAT OF BLACK BITUMINOUS PAINT. THE TREAD PLATE SURFACE IN SAND BLAST ETCHED FOR NON-SLIP SURFACE IN ADDITION TO TREAD.
- 9. LID IS SUPPLIED WITH A STAINLESS STEEL SLAM LOCK WITH A THREADED O-RING CLOSURE AND A TEE HANDLE TO REMOVE CLOSURE AND OPERATE THE SLAM LOCK. SLAM LOCK HAS INTERNAL HANDLE FOR ACCESS INTERNALLY.
- 10. A STAINLESS STEEL LIFT HANDLE IS SUPPLIED AND IS FLUSH WITH TOP OF LID WHEN NOT IN USE.
- 11. LID IS HELD OPEN IN A 90 DEGREE POSITION WITH A LOCK OPEN ARM, MANUALLY RELEASED TO CLOSE HATCH.
- 12. LID SURFACE IS AN APPROVED SAFETY COATINGS NON-SLIP SURFACE, PLATE TREATED FOR COEFFICIENT OF FRICTION MINIMUM OF .8 PER UTILITY ACCESS DOOR SPECIFICATION.