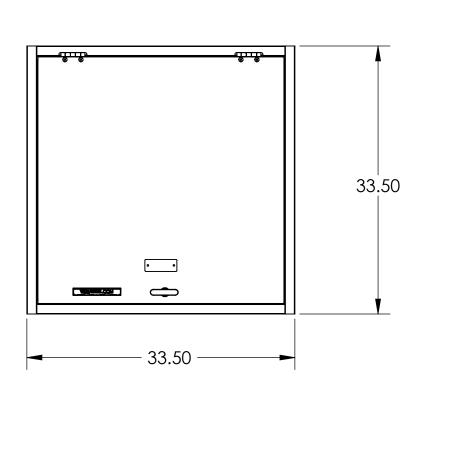

## HATCH ASSEMBLY FLUSH, 30 X 30 PEDESTRIAN Assembly No.:VSH-300-A-30-30-NS

## GENERAL SPECIFICATIONS:

- 1. ASSEMBLY NUMBER F300 HATCH ASSEMBLY MANUFACTURED BY VERSA STEEL INC., PORTLAND, OR., 800-678-0814
- 2. MATERIAL IS 6061-T6 ALUMINUM FOR BARS, AND EXTRUSIONS. 1/4" TREAD PLATE IS 5086.
- 3. UNIT IS DESIGNED FOR 300 P.S.F LOADS.
- 4. UNIT IS DESIGNED TO BE CAST INTO CONCRETE FLOOR OR CURBING. CONCRETE MUST SUPPORT THE F300 RATING FOR PROPER INSTALLATION OF HATCH.
- 5. FRAME IS CONTINOUS EXTRUDED CHANNEL 1-5/8" WIDE WITH LEGS TO LOCK INTO CONCRETE FOR THE COMPLETE PERIMETER OF FRAME. EACH CORNER HAS A CORNER RE-ENFORCEMENT CLIP BOLTED IN PLACE.
- 6. HINGES ARE HEAVY DUTY DESIGN, MATERIAL IS 316 STAINLESS STEEL.
- 7. ALL FASTENERS ARE GRADE 316 STAINLESS STEEL, NUTS ARE SELF LOCKING NYLON INSERT TYPE.
- 8. ALL ALUMINUM IS MILL FINISH WITH THE EXTERIOR OF FRAME THAT CONTACT CONCRETE HAS A COAT OF BLACK BITUMINOUS PAINT. THE TREAD PLATE SURFACE IN SAND BLAST ETCHED FOR NON-SLIP SURFACE IN ADDITION TO TREAD.
- 9. LID IS SUPPLIED WITH A STAINLESS STEEL SLAM LOCK WITH A THREADED O-RING CLOSURE AND A TEE HANDLE TO REMOVE CLOSURE AND OPERATE THE SLAM LOCK. SLAM LOCK HAS INTERNAL HANDLE FOR ACCESS INTERNALLY.
- 10. A STAINLESS STEEL LIFT HANDLE IS SUPPLIED AND IS FLUSH WITH TOP OF LID WHEN NOT IN USE.
- 11. LID IS HELD OPEN IN A 90 DEGREE POSITION WITH A LOCK OPEN ARM, MANUALLY RELEASED TO CLOSE HATCH.
- 12. LID SURFACE IS AN APPROVED SAFETY COATINGS NON-SLIP SURFACE, PLATE TREATED FOR COEFFICIENT OF FRICTION MINIMUM OF .8 PER UTILITY ACCESS DOOR SPECIFICATION.