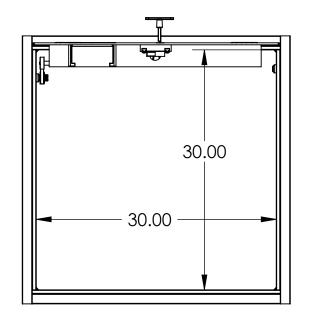

## HATCH ASSEMBLY FLUSH, 30 X 30 PEDESTRIAN Assembly No.:VSH-300-A-30-30-NS

## GENERAL SPECIFICATIONS:

- 1. ASSEMBLY NUMBER F300 HATCH ASSEMBLY MANUFACTURED BY VERSA STEEL INC., PORTLAND, OR., 800-678-0814
- 2. MATERIAL IS 6061-T6 ALUMINUM FOR BARS, AND EXTRUSIONS. 1/4" TREAD PLATE IS 5086.
- 3. UNIT IS DESIGNED FOR 300 P.S.F LOADS.
- 4. UNIT IS DESIGNED TO BE CAST INTO CONCRETE FLOOR OR CURBING. CONCRETE MUST SUPPORT THE F300 RATING FOR PROPER INSTALLATION OF HATCH.
- 5. FRAME IS CONTINOUS EXTRUDED CHANNEL 1-5/8" WIDE WITH LEGS TO LOCK INTO CONCRETE FOR THE COMPLETE PERIMETER OF FRAME. EACH CORNER HAS A CORNER RE-ENFORCEMENT CLIP BOLTED IN PLACE.
- 6. HINGES ARE HEAVY DUTY DESIGN, MATERIAL IS 316 STAINLESS STEEL.
- 7. ALL FASTENERS ARE GRADE 316 STAINLESS STEEL, NUTS ARE SELF LOCKING NYLON INSERT TYPE.
- 8. ALL ALUMINUM IS MILL FINISH WITH THE EXTERIOR OF FRAME THAT CONTACT CONCRETE HAS A COAT OF BLACK BITUMINOUS PAINT. THE TREAD PLATE SURFACE IN SAND BLAST ETCHED FOR NON-SLIP SURFACE IN ADDITION TO TREAD.
- 9. LID IS SUPPLIED WITH A STAINLESS STEEL SLAM LOCK WITH A THREADED O-RING CLOSURE AND A TEE HANDLE TO REMOVE CLOSURE AND OPERATE THE SLAM LOCK. SLAM LOCK HAS INTERNAL HANDLE FOR ACCESS INTERNALLY.
- 10. A STAINLESS STEEL LIFT HANDLE IS SUPPLIED AND IS FLUSH WITH TOP OF LID WHEN NOT IN USE.
- 11. LID IS HELD OPEN IN A 90 DEGREE POSITION WITH A LOCK OPEN ARM, MANUALLY RELEASED TO CLOSE HATCH.
- 12. LID SURFACE IS AN APPROVED SAFETY COATINGS NON-SLIP SURFACE, PLATE TREATED FOR COEFFICIENT OF FRICTION MINIMUM OF .8 PER UTILITY ACCESS DOOR SPECIFICATION.