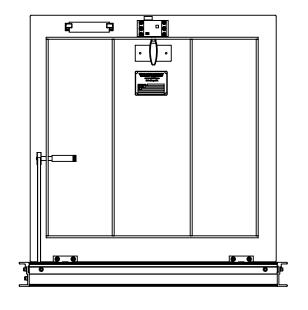

## HATCH ASSEMBLY FLUSH, 30 X 30 PEDESTRIAN Assembly No.:VSH-300-A-30-30-NS

## GENERAL SPECIFICATIONS:

- 1. ASSEMBLY NUMBER F300 HATCH ASSEMBLY MANUFACTURED BY VERSA STEEL INC., PORTLAND, OR., 800-678-0814
- 2. MATERIAL IS 6061-T6 ALUMINUM FOR BARS, AND EXTRUSIONS. 1/4" TREAD PLATE IS 5086.
- 3. UNIT IS DESIGNED FOR 300 P.S.F LOADS.
- 4. UNIT IS DESIGNED TO BE CAST INTO CONCRETE FLOOR OR CURBING. CONCRETE MUST SUPPORT THE F300 RATING FOR PROPER INSTALLATION OF HATCH.
- 5. FRAME IS CONTINOUS EXTRUDED CHANNEL 1-5/8" WIDE WITH LEGS TO LOCK INTO CONCRETE FOR THE COMPLETE PERIMETER OF FRAME. EACH CORNER HAS A CORNER RE-ENFORCEMENT CLIP BOLTED IN PLACE.
- 6. HINGES ARE HEAVY DUTY DESIGN, MATERIAL IS 316 STAINLESS STEEL.
- 7. ALL FASTENERS ARE GRADE 316 STAINLESS STEEL, NUTS ARE SELF LOCKING NYLON INSERT TYPE.
- 8. ALL ALUMINUM IS MILL FINISH WITH THE EXTERIOR OF FRAME THAT CONTACT CONCRETE HAS A COAT OF BLACK BITUMINOUS PAINT. THE TREAD PLATE SURFACE IN SAND BLAST ETCHED FOR NON-SLIP SURFACE IN ADDITION TO TREAD.
- 9. LID IS SUPPLIED WITH A STAINLESS STEEL SLAM LOCK WITH A THREADED O-RING CLOSURE AND A TEE HANDLE TO REMOVE CLOSURE AND OPERATE THE SLAM LOCK. SLAM LOCK HAS INTERNAL HANDLE FOR ACCESS INTERNALLY.
- 10. A STAINLESS STEEL LIFT HANDLE IS SUPPLIED AND IS FLUSH WITH TOP OF LID WHEN NOT IN USE.
- 11. LID IS HELD OPEN IN A 90 DEGREE POSITION WITH A LOCK OPEN ARM, MANUALLY RELEASED TO CLOSE HATCH.
- 12. LID SURFACE IS AN APPROVED SAFETY COATINGS NON-SLIP SURFACE, PLATE TREATED FOR COEFFICIENT OF FRICTION MINIMUM OF .8 PER UTILITY ACCESS DOOR SPECIFICATION.