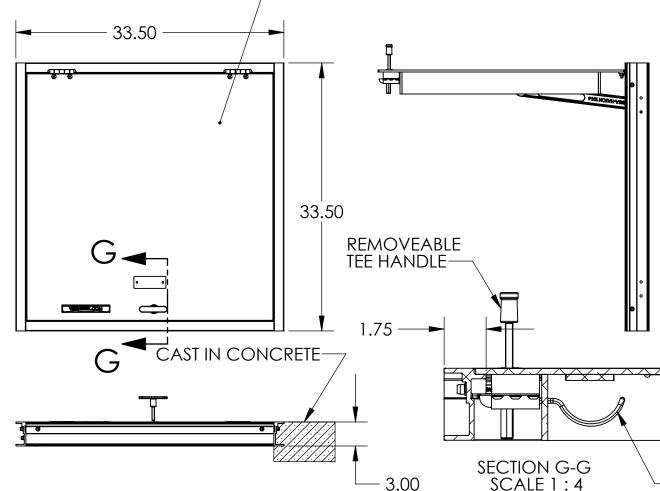

## HATCH ASSEMBLY FLUSH, 30 X 30 PEDESTRIAN Assembly No.:VSH-300-A-30-30-NS

## GENERAL SPECIFICATIONS:

- 1. ASSEMBLY NUMBER F300 HATCH ASSEMBLY MANUFACTURED BY VERSA STEEL INC., PORTLAND, OR., 800-678-0814
- 2. MATERIAL IS 6061-T6 ALUMINUM FOR BARS, AND EXTRUSIONS. 1/4" TREAD PLATE IS 5086.
- 3. UNIT IS DESIGNED FOR 300 P.S.F LOADS.
- 4. UNIT IS DESIGNED TO BE CAST INTO CONCRETE FLOOR OR CURBING. CONCRETE MUST SUPPORT THE F300 RATING FOR PROPER INSTALLATION OF HATCH.
- 5. FRAME IS CONTINOUS EXTRUDED CHANNEL 1-5/8" WIDE WITH LEGS TO LOCK INTO CONCRETE FOR THE COMPLETE PERIMETER OF FRAME. EACH CORNER HAS A CORNER RE-ENFORCEMENT CLIP BOLTED IN PLACE.
- 6. HINGES ARE HEAVY DUTY DESIGN, MATERIAL IS 316 STAINLESS STEEL.
- 7. ALL FASTENERS ARE GRADE 316 STAINLESS STEEL, NUTS ARE SELF LOCKING NYLON INSERT TYPE.
- 8. ALL ALUMINUM IS MILL FINISH WITH THE EXTERIOR OF FRAME THAT CONTACT CONCRETE HAS A COAT OF BLACK BITUMINOUS PAINT. THE TREAD PLATE SURFACE IN SAND BLAST ETCHED FOR NON-SLIP SURFACE IN ADDITION TO TREAD.
- 9. LID IS SUPPLIED WITH A STAINLESS STEEL SLAM LOCK WITH A THREADED O-RING CLOSURE AND A TEE HANDLE TO REMOVE CLOSURE AND OPERATE THE SLAM LOCK. SLAM LOCK HAS INTERNAL HANDLE FOR ACCESS INTERNALLY.
- 10. A STAINLESS STEEL LIFT HANDLE IS SUPPLIED AND IS FLUSH WITH TOP OF LID WHEN NOT IN USE.
- 11. LID IS HELD OPEN IN A 90 DEGREE POSITION WITH A LOCK OPEN ARM, MANUALLY RELEASED TO CLOSE HATCH.
- 12. LID SURFACE IS AN APPROVED SAFETY COATINGS NON-SLIP SURFACE, PLATE TREATED FOR COEFFICIENT OF FRICTION MINIMUM OF .8 PER UTILITY ACCESS DOOR SPECIFICATION.

NOTES:
PN: VSH-300-A-30-30-NS
DESC: HATCH ASSEMBLY FLUSH, 30 X 30
MATRL:
EST. WT: 48.08
FINISH:
NOTE: ERROR!:note
CAD FILE: VSH-300-A-30-30-S-NS-SPEC