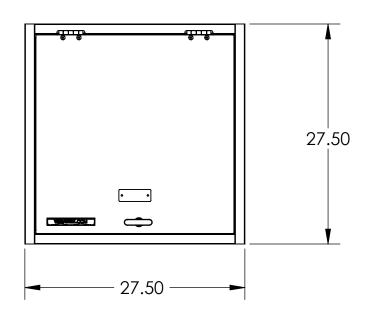

## HATCH ASSEMBLY FLUSH, 24 X 24 PEDESTRIAN Assembly No.:VSH-300-A-24-24-NS

## ASSEMBLY NO./PART NUMBER KEY:

VSH= VERSA STEEL INC. HATCH

F300 = SIDWALK, STREET, FLUSH, 300 P.S.F RATED,

A= ALUMINUM CONSTRUCTION

24-36= SIZE INTERIOR OPENING S = SINGLE LEAF, SLAM LATCH NS = NO GAS SPRING ASSIST