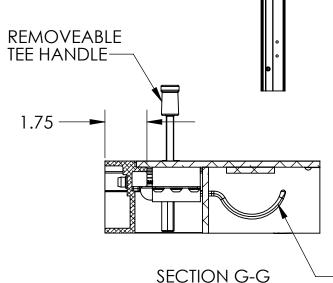

NO GAS SPRING ASSIST

NON-SLIP COATED SURFACE OPTIONAL.

27.50

REMOVEABLE TEE HANDLE

**SCALE 1:4** 

## GENERAL SPECIFICATIONS:

- 1. ASSEMBLY NUMBER F300 HATCH ASSEMBLY MANUFACTURED BY VERSA STEEL INC., PORTLAND, OR., 800-678-0814
- 2. MATERIAL IS 6061-T6 ALUMINUM FOR BARS, AND EXTRUSIONS. 1/4" TREAD PLATE IS 5086.
- 3. UNIT IS DESIGNED FOR 300 P.S.F LOADS.
- 4. UNIT IS DESIGNED TO BE CAST INTO CONCRETE FLOOR OR CURBING. CONCRETE MUST SUPPORT THE F300 RATING FOR PROPER INSTALLATION OF HATCH.
- 5. FRAME IS CONTINOUS EXTRUDED CHANNEL 1-5/8" WIDE WITH LEGS TO LOCK INTO CONCRETE FOR THE COMPLETE PERIMETER OF FRAME. EACH CORNER HAS A CORNER RE-ENFORCEMENT CLIP BOLTED IN PLACE.
- 6. HINGES ARE HEAVY DUTY DESIGN, MATERIAL IS 316 STAINLESS STEEL.
- 7. ALL FASTENERS ARE GRADE 316 STAINLESS STEEL, NUTS ARE SELF LOCKING NYLON INSERT TYPE.
- 8. ALL ALUMINUM IS MILL FINISH WITH THE EXTERIOR OF FRAME THAT CONTACT CONCRETE HAS A COAT OF BLACK BITUMINOUS PAINT. THE TREAD PLATE SURFACE IN SAND BLAST ETCHED FOR NON-SLIP SURFACE IN ADDITION TO TREAD.
- 9. LID IS SUPPLIED WITH A STAINLESS STEEL SLAM LOCK WITH A THREADED O-RING CLOSURE AND A TEE HANDLE TO REMOVE CLOSURE AND OPERATE THE SLAM LOCK. SLAM LOCK HAS INTERNAL HANDLE FOR ACCESS INTERNALLY.
- 10. A STAINLESS STEEL LIFT HANDLE IS SUPPLIED AND IS FLUSH WITH TOP OF LID WHEN NOT IN USE.
- 11. LID IS HELD OPEN IN A 90 DEGREE POSITION WITH A LOCK OPEN ARM, MANUALLY RELEASED TO CLOSE HATCH.
- 12. LID SURFACE IS AN APPROVED SAFETY COATINGS NON-SLIP SURFACE, PLATE TREATED FOR COEFFICIENT OF FRICTION MINIMUM OF .8 PER UTILITY ACCESS DOOR SPECIFICATION.