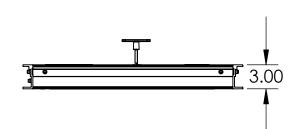

## GENERAL SPECIFICATIONS:

- 1. ASSEMBLY NUMBER F300 HATCH ASSEMBLY MANUFACTURED BY VERSA STEEL INC., PORTLAND, OR., 800-678-0814
- 2. MATERIAL IS 6061-T6 ALUMINUM FOR BARS, AND EXTRUSIONS. 1/4" TREAD PLATE IS 5086.
- 3. UNIT IS DESIGNED FOR 300 P.S.F LOADS.
- 4. UNIT IS DESIGNED TO BE CAST INTO CONCRETE FLOOR OR CURBING. CONCRETE MUST SUPPORT THE F300 RATING FOR PROPER INSTALLATION OF HATCH.
- 5. FRAME IS CONTINOUS EXTRUDED CHANNEL 1-5/8" WIDE WITH LEGS TO LOCK INTO CONCRETE FOR THE COMPLETE PERIMETER OF FRAME. EACH CORNER HAS A CORNER RE-ENFORCEMENT CLIP BOLTED IN PLACE.
- 6. HINGES ARE HEAVY DUTY DESIGN, MATERIAL IS 316 STAINLESS STEEL.
- 7. ALL FASTENERS ARE GRADE 316 STAINLESS STEEL, NUTS ARE SELF LOCKING NYLON INSERT TYPE.
- 8. ALL ALUMINUM IS MILL FINISH WITH THE EXTERIOR OF FRAME THAT CONTACT CONCRETE HAS A COAT OF BLACK BITUMINOUS PAINT. THE TREAD PLATE SURFACE IN SAND BLAST ETCHED FOR NON-SLIP SURFACE IN ADDITION TO TREAD.
- 9. LID IS SUPPLIED WITH A STAINLESS STEEL SLAM LOCK WITH A THREADED O-RING CLOSURE AND A TEE HANDLE TO REMOVE CLOSURE AND OPERATE THE SLAM LOCK. SLAM LOCK HAS INTERNAL HANDLE FOR ACCESS INTERNALLY.
- 10. A STAINLESS STEEL LIFT HANDLE IS SUPPLIED AND IS FLUSH WITH TOP OF LID WHEN NOT IN USE.
- 11. LID IS HELD OPEN IN A 90 DEGREE POSITION WITH A LOCK OPEN ARM, MANUALLY RELEASED TO CLOSE HATCH.
- 12. LID SURFACE IS AN APPROVED SAFETY COATINGS NON-SLIP SURFACE, PLATE TREATED FOR COEFFICIENT OF FRICTION MINIMUM OF .8 PER UTILITY ACCESS DOOR SPECIFICATION.