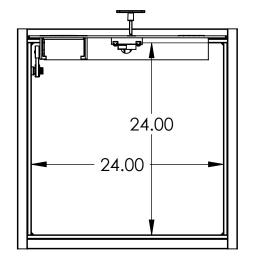

## HATCH ASSEMBLY FLUSH, 24 X 24 PEDESTRIAN Assembly No.:VSH-300-A-24-24-NS

## ASSEMBLY NO./PART NUMBER KEY:

VSH= VERSA STEEL INC. HATCH

F300 = SIDWALK, STREET, FLUSH, 300 P.S.F RATED,

A= ALUMINUM CONSTRUCTION

24-36= SIZE INTERIOR OPENING S = SINGLE LEAF, SLAM LATCH NS = NO GAS SPRING ASSIST