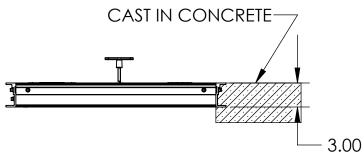

## GENERAL SPECIFICATIONS:

- 1. ASSEMBLY NUMBER F300 HATCH ASSEMBLY MANUFACTURED BY VERSA STEEL INC., PORTLAND, OR., 800-678-0814
- 2. MATERIAL IS 6061-T6 ALUMINUM FOR BARS, AND EXTRUSIONS. 1/4" TREAD PLATE IS 5086.
- 3. UNIT IS DESIGNED FOR 300 P.S.F LOADS.
- 4. UNIT IS DESIGNED TO BE CAST INTO CONCRETE FLOOR OR CURBING. CONCRETE MUST SUPPORT THE F300 RATING FOR PROPER INSTALLATION OF HATCH.
- 5. FRAME IS CONTINOUS EXTRUDED CHANNEL 1-5/8" WIDE WITH LEGS TO LOCK INTO CONCRETE FOR THE COMPLETE PERIMETER OF FRAME. EACH CORNER HAS A CORNER RE-ENFORCEMENT CLIP BOLTED IN PLACE.
- 6. HINGES ARE HEAVY DUTY DESIGN, MATERIAL IS 316 STAINLESS STEEL.
- 7. ALL FASTENERS ARE GRADE 316 STAINLESS STEEL, NUTS ARE SELF LOCKING NYLON INSERT TYPE.
- 8. ALL ALUMINUM IS MILL FINISH WITH THE EXTERIOR OF FRAME THAT CONTACT CONCRETE HAS A COAT OF BLACK BITUMINOUS PAINT. THE TREAD PLATE SURFACE IN SAND BLAST ETCHED FOR NON-SLIP SURFACE IN ADDITION TO TREAD.
- 9. LID IS SUPPLIED WITH A STAINLESS STEEL SLAM LOCK WITH A THREADED O-RING CLOSURE AND A TEE HANDLE TO REMOVE CLOSURE AND OPERATE THE SLAM LOCK. SLAM LOCK HAS INTERNAL HANDLE FOR ACCESS INTERNALLY.
- 10. A STAINLESS STEEL LIFT HANDLE IS SUPPLIED AND IS FLUSH WITH TOP OF LID WHEN NOT IN USE.
- 11. LID IS HELD OPEN IN A 90 DEGREE POSITION WITH A LOCK OPEN ARM, MANUALLY RELEASED TO CLOSE HATCH.
- 12. LID SURFACE IS AN APPROVED SAFETY COATINGS NON-SLIP SURFACE, PLATE TREATED FOR COEFFICIENT OF FRICTION MINIMUM OF .8 PER UTILITY ACCESS DOOR SPECIFICATION.