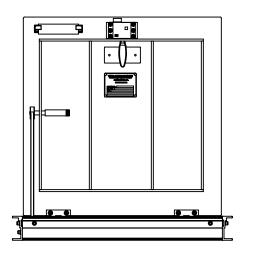

## HATCH ASSEMBLY FLUSH, 24 X 24 PEDESTRIAN Assembly No.:VSH-300-A-24-24-NS

## GENERAL SPECIFICATIONS:

- 1. ASSEMBLY NUMBER F300 HATCH ASSEMBLY MANUFACTURED BY VERSA STEEL INC., PORTLAND, OR., 800-678-0814
- 2. MATERIAL IS 6061-T6 ALUMINUM FOR BARS, AND EXTRUSIONS. 1/4" TREAD PLATE IS 5086.
- 3. UNIT IS DESIGNED FOR 300 P.S.F LOADS.
- 4. UNIT IS DESIGNED TO BE CAST INTO CONCRETE FLOOR OR CURBING. CONCRETE MUST SUPPORT THE F300 RATING FOR PROPER INSTALLATION OF HATCH.
- 5. FRAME IS CONTINOUS EXTRUDED CHANNEL 1-5/8" WIDE WITH LEGS TO LOCK INTO CONCRETE FOR THE COMPLETE PERIMETER OF FRAME. EACH CORNER HAS A CORNER RE-ENFORCEMENT CLIP BOLTED IN PLACE.
- 6. HINGES ARE HEAVY DUTY DESIGN, MATERIAL IS 316 STAINLESS STEEL.
- 7. ALL FASTENERS ARE GRADE 316 STAINLESS STEEL, NUTS ARE SELF LOCKING NYLON INSERT TYPE.
- 8. ALL ALUMINUM IS MILL FINISH WITH THE EXTERIOR OF FRAME THAT CONTACT CONCRETE HAS A COAT OF BLACK BITUMINOUS PAINT. THE TREAD PLATE SURFACE IN SAND BLAST ETCHED FOR NON-SLIP SURFACE IN ADDITION TO TREAD.
- 9. LID IS SUPPLIED WITH A STAINLESS STEEL SLAM LOCK WITH A THREADED O-RING CLOSURE AND A TEE HANDLE TO REMOVE CLOSURE AND OPERATE THE SLAM LOCK. SLAM LOCK HAS INTERNAL HANDLE FOR ACCESS INTERNALLY.
- 10. A STAINLESS STEEL LIFT HANDLE IS SUPPLIED AND IS FLUSH WITH TOP OF LID WHEN NOT IN USE.
- 11. LID IS HELD OPEN IN A 90 DEGREE POSITION WITH A LOCK OPEN ARM, MANUALLY RELEASED TO CLOSE HATCH.
- 12. LID SURFACE IS AN APPROVED SAFETY COATINGS NON-SLIP SURFACE, PLATE TREATED FOR COEFFICIENT OF FRICTION MINIMUM OF .8 PER UTILITY ACCESS DOOR SPECIFICATION.