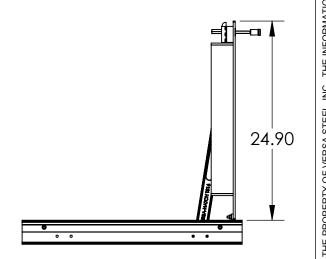

NO GAS SPRING ASSIST

NON-SLIP COATED SURFACE OPTIONAL.

27.50

REMOVEABLE TEE HANDLE

**SCALE 1:4** 

## GENERAL SPECIFICATIONS:

- 1. ASSEMBLY NUMBER F300 HATCH ASSEMBLY MANUFACTURED BY VERSA STEEL INC., PORTLAND, OR., 800-678-0814
- 2. MATERIAL IS 6061-T6 ALUMINUM FOR BARS, AND EXTRUSIONS. 1/4" TREAD PLATE IS 5086.
- 3. UNIT IS DESIGNED FOR 300 P.S.F LOADS.
- 4. UNIT IS DESIGNED TO BE CAST INTO CONCRETE FLOOR OR CURBING. CONCRETE MUST SUPPORT THE F300 RATING FOR PROPER INSTALLATION OF HATCH.
- 5. FRAME IS CONTINOUS EXTRUDED CHANNEL 1-5/8" WIDE WITH LEGS TO LOCK INTO CONCRETE FOR THE COMPLETE PERIMETER OF FRAME. EACH CORNER HAS A CORNER RE-ENFORCEMENT CLIP BOLTED IN PLACE.
- 6. HINGES ARE HEAVY DUTY DESIGN, MATERIAL IS 316 STAINLESS STEEL.
- 7. ALL FASTENERS ARE GRADE 316 STAINLESS STEEL, NUTS ARE SELF LOCKING NYLON INSERT TYPE.
- 8. ALL ALUMINUM IS MILL FINISH WITH THE EXTERIOR OF FRAME THAT CONTACT CONCRETE HAS A COAT OF BLACK BITUMINOUS PAINT. THE TREAD PLATE SURFACE IN SAND BLAST ETCHED FOR NON-SLIP SURFACE IN ADDITION TO TREAD.
- 9. LID IS SUPPLIED WITH A STAINLESS STEEL SLAM LOCK WITH A THREADED O-RING CLOSURE AND A TEE HANDLE TO REMOVE CLOSURE AND OPERATE THE SLAM LOCK. SLAM LOCK HAS INTERNAL HANDLE FOR ACCESS INTERNALLY.
- 10. A STAINLESS STEEL LIFT HANDLE IS SUPPLIED AND IS FLUSH WITH TOP OF LID WHEN NOT IN USE.
- 11. LID IS HELD OPEN IN A 90 DEGREE POSITION WITH A LOCK OPEN ARM, MANUALLY RELEASED TO CLOSE HATCH.
- 12. LID SURFACE IS AN APPROVED SAFETY COATINGS NON-SLIP SURFACE, PLATE TREATED FOR COEFFICIENT OF FRICTION MINIMUM OF .8 PER UTILITY ACCESS DOOR SPECIFICATION.