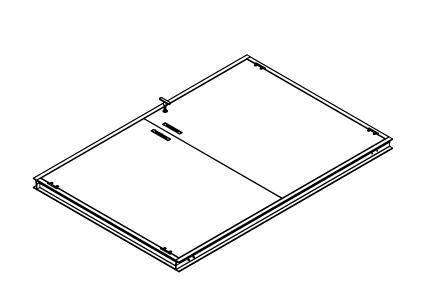

## HATCH ASSEMBLY FLUSH, 48 X 72 PEDESTRIAN

Assembly No.:VSH-300-A-48-72-D-GS

## **GENERAL SPECIFICATIONS:**

- 1. ASSEMBLY NUMBER F300 HATCH ASSEMBLY MANUFACTURED BY VERSA STEEL INC., PORTLAND, OR., 800-678-0814
- 2. MATERIAL IS 6061-T6 ALUMINUM FOR BARS, AND EXTRUSIONS. 1/4" TREAD PLATE IS 5086.
- 3. UNIT IS DESIGNED FOR 300 P.S.F LOADS.
- 4. UNIT IS DESIGNED TO BE CAST INTO CONCRETE FLOOR OR CURBING. CONCRETE MUST SUPPORT THE F300 RATING FOR PROPER INSTALLATION OF HATCH.
- 5. FRAME IS CONTINOUS EXTRUDED CHANNEL 1-5/8" WIDE WITH LEGS TO LOCK INTO CONCRETE FOR THE COMPLETE PERIMETER OF FRAME. EACH CORNER HAS A CORNER RE-ENFORCEMENT CLIP BOLTED IN PLACE.
- 6. HINGES ARE HEAVY DUTY DESIGN, MATERIAL IS 316 STAINLESS STEEL.
- 7. ALL FASTENERS ARE GRADE 316 STAINLESS STEEL, NUTS ARE SELF LOCKING NYLON INSERT TYPE.
- 8. ALL ALUMINUM IS MILL FINISH WITH THE EXTERIOR OF FRAME THAT CONTACT CONCRETE HAS A COAT OF BLACK BITUMINOUS PAINT. THE TREAD PLATE SURFACE IN SAND BLAST ETCHED FOR NON-SLIP SURFACE IN ADDITION TO TREAD.
- 9. LID IS SUPPLIED WITH A STAINLESS STEEL SLAM LOCK WITH A THREADED O-RING CLOSURE AND A TEE HANDLE TO REMOVE CLOSURE AND OPERATE THE SLAM LOCK. SLAM LOCK HAS INTERNAL HANDLE FOR ACCESS INTERNALLY.
- 10. A STAINLESS STEEL LIFT HANDLE IS SUPPLIED AND IS FLUSH WITH TOP OF LID WHEN NOT IN USE.
- 11. LID IS HELD OPEN IN A 90 DEGREE POSITION WITH A LOCK OPEN ARM, MANUALLY RELEASED TO CLOSE HATCH.
- 12. LID SURFACE IS AN APPROVED SAFETY COATINGS NON-SLIP SURFACE, PLATE TREATED FOR COEFFICIENT OF FRICTION MINIMUM OF .8 PER UTILITY ACCESS DOOR SPECIFICATION
- PER UTILITY ACCESS DOOR SPECIFICATION.