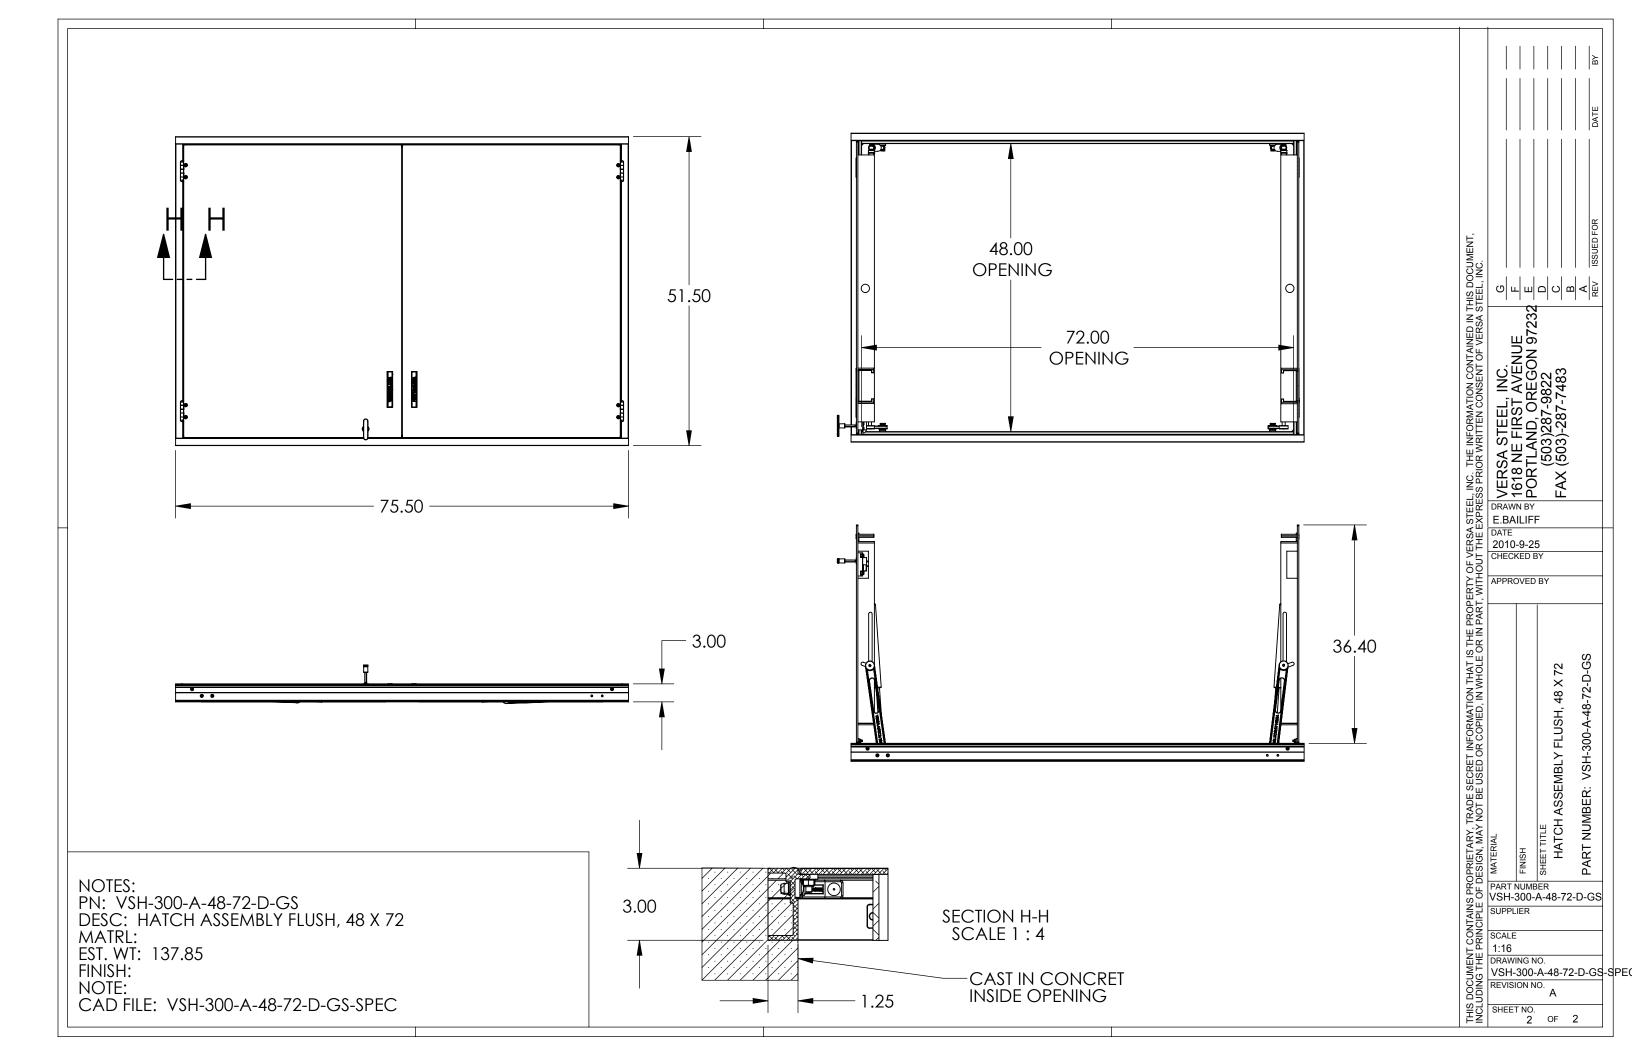

## HATCH ASSEMBLY FLUSH, 48 X 72 PEDESTRIAN

Assembly No.:VSH-300-A-48-72-D-GS

## ASSEMBLY NO./PART NUMBER KEY:

VSH= VERSA STEEL INC. HATCH

300 = SIDWALK, STREET, FLUSH, 300 P.S.F RATED, ALUMINUM CONSTRUCTION

A= ALUMINUM CONSTRUCTION
48-72= SIZE INTERIOR OPENING
D = DUAL LEAF, SLAM LATCH

GS= GAS SPRING ASSIST

## **GENERAL SPECIFICATIONS:**

- 1. ASSEMBLY NUMBER F300 HATCH ASSEMBLY MANUFACTURED BY VERSA STEEL INC., PORTLAND, OR., 800-678-0814
- 2. MATERIAL IS 6061-T6 ALUMINUM FOR BARS, AND EXTRUSIONS. 1/4" TREAD PLATE IS 5086.
- 3. UNIT IS DESIGNED FOR 300 P.S.F LOADS.
- 4. UNIT IS DESIGNED TO BE CAST INTO CONCRETE FLOOR OR CURBING. CONCRETE MUST SUPPORT THE F300 RATING FOR PROPER INSTALLATION OF HATCH.
- 5. FRAME IS CONTINOUS EXTRUDED CHANNEL 1-5/8" WIDE WITH LEGS TO LOCK INTO CONCRETE FOR THE COMPLETE PERIMETER OF FRAME. EACH CORNER HAS A CORNER RE-ENFORCEMENT CLIP BOLTED IN PLACE.
- 6. HINGES ARE HEAVY DUTY DESIGN, MATERIAL IS 316 STAINLESS STEEL.
- 7. ALL FASTENERS ARE GRADE 316 STAINLESS STEEL, NUTS ARE SELF LOCKING NYLON INSERT TYPE.
- 8. ALL ALUMINUM IS MILL FINISH WITH THE EXTERIOR OF FRAME THAT CONTACT CONCRETE HAS A COAT OF BLACK BITUMINOUS PAINT. THE TREAD PLATE SURFACE IN SAND BLAST ETCHED FOR NON-SLIP SURFACE IN ADDITION TO TREAD.
- 9. LID IS SUPPLIED WITH A STAINLESS STEEL SLAM LOCK WITH A THREADED O-RING CLOSURE AND A TEE HANDLE TO REMOVE CLOSURE AND OPERATE THE SLAM LOCK. SLAM LOCK HAS INTERNAL HANDLE FOR ACCESS INTERNALLY.
- 10. A STAINLESS STEEL LIFT HANDLE IS SUPPLIED AND IS FLUSH WITH TOP OF LID WHEN NOT IN USE.
- 11. LID IS HELD OPEN IN A 90 DEGREE POSITION WITH A LOCK OPEN ARM, MANUALLY RELEASED TO CLOSE HATCH.
- 12. LID SURFACE IS AN APPROVED SAFETY COATINGS NON-SLIP SURFACE, PLATE TREATED FOR COEFFICIENT OF FRICTION MINIMUM OF .8 PER UTILITY ACCESS DOOR SPECIFICATION
- PER UTILITY ACCESS DOOR SPECIFICATION.

  13. GAS SPRING ASSIST ON EACH DOOR MADE FROM 316 STAINLESS AND FILLED WITH FOOD GRADE OIL.

| INCIPLE 0 | L                                                                                                                                                                                                                                                                                                                                                                                                                                                                                                                                                                                                                                                                                                                                                                                                                                                                                                                                                                                                                                                                                                                                                                                                                                                                                                                                                                                                                                                                                                                                                                                                                                                                                                                                                                                                                                                                                                                                                                                                                                                                                                                              | 1918 NE FIRST AVENUE | 87-0822 |                              |  |                                                                                                | REV ISSUED FOR DATE BY |    |   |
|-----------|--------------------------------------------------------------------------------------------------------------------------------------------------------------------------------------------------------------------------------------------------------------------------------------------------------------------------------------------------------------------------------------------------------------------------------------------------------------------------------------------------------------------------------------------------------------------------------------------------------------------------------------------------------------------------------------------------------------------------------------------------------------------------------------------------------------------------------------------------------------------------------------------------------------------------------------------------------------------------------------------------------------------------------------------------------------------------------------------------------------------------------------------------------------------------------------------------------------------------------------------------------------------------------------------------------------------------------------------------------------------------------------------------------------------------------------------------------------------------------------------------------------------------------------------------------------------------------------------------------------------------------------------------------------------------------------------------------------------------------------------------------------------------------------------------------------------------------------------------------------------------------------------------------------------------------------------------------------------------------------------------------------------------------------------------------------------------------------------------------------------------------|----------------------|---------|------------------------------|--|------------------------------------------------------------------------------------------------|------------------------|----|---|
|           | ABONATION OREGON 97  AND CAST OF CONTROL OREGON 97  AND CAST OR CAST OREGON 97  AND CAST OR CA |                      |         |                              |  |                                                                                                |                        |    |   |
|           | SUPPL<br>SCALE                                                                                                                                                                                                                                                                                                                                                                                                                                                                                                                                                                                                                                                                                                                                                                                                                                                                                                                                                                                                                                                                                                                                                                                                                                                                                                                                                                                                                                                                                                                                                                                                                                                                                                                                                                                                                                                                                                                                                                                                                                                                                                                 | 300- <i>i</i><br>IER | A-4     | HATCH ASSEMBLY FLUSH 48 X 72 |  | $egin{array}{c} \dot{\varphi} \\ \dot{\wp} \\ o \end{array}$ PART NUMBER: VSH-300-A-48-72-D-GS |                        |    |   |
| ING THE   | 1:24<br>DRAWING NO.<br>VSH-300-A-48-72-D-GS<br>REVISION NO.                                                                                                                                                                                                                                                                                                                                                                                                                                                                                                                                                                                                                                                                                                                                                                                                                                                                                                                                                                                                                                                                                                                                                                                                                                                                                                                                                                                                                                                                                                                                                                                                                                                                                                                                                                                                                                                                                                                                                                                                                                                                    |                      |         |                              |  |                                                                                                |                        | -8 | Р |