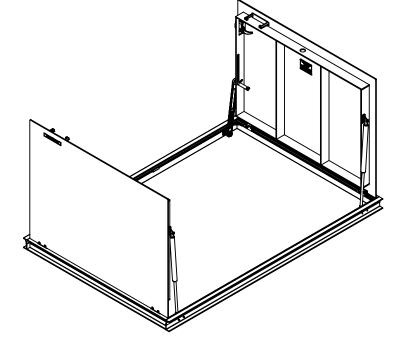

## **GENERAL SPECIFICATIONS:**

- 1. ASSEMBLY NUMBER F300 HATCH ASSEMBLY MANUFACTURED BY VERSA STEEL INC., PORTLAND, OR., 800-678-0814
- 2. MATERIAL IS 6061-T6 ALUMINUM FOR BARS, AND EXTRUSIONS. 1/4" TREAD PLATE IS 5086.
- 3. UNIT IS DESIGNED FOR 300 P.S.F LOADS.
- 4. UNIT IS DESIGNED TO BE CAST INTO CONCRETE FLOOR OR CURBING. CONCRETE MUST SUPPORT THE F300 RATING FOR PROPER INSTALLATION OF HATCH.
- 5. FRAME IS CONTINOUS EXTRUDED CHANNEL 1-5/8" WIDE WITH LEGS TO LOCK INTO CONCRETE FOR THE COMPLETE PERIMETER OF FRAME. EACH CORNER HAS A CORNER RE-ENFORCEMENT CLIP BOLTED IN PLACE.
- 6. HINGES ARE HEAVY DUTY DESIGN, MATERIAL IS 316 STAINLESS STEEL.
- 7. ALL FASTENERS ARE GRADE 316 STAINLESS STEEL, NUTS ARE SELF LOCKING NYLON INSERT TYPE.
- 8. ALL ALUMINUM IS MILL FINISH WITH THE EXTERIOR OF FRAME THAT CONTACT CONCRETE HAS A COAT OF BLACK BITUMINOUS PAINT. THE TREAD PLATE SURFACE IN SAND BLAST ETCHED FOR NON-SLIP SURFACE IN ADDITION TO TREAD.
- 9. LID IS SUPPLIED WITH A STAINLESS STEEL SLAM LOCK WITH A THREADED O-RING CLOSURE AND A TEE HANDLE TO REMOVE CLOSURE AND OPERATE THE SLAM LOCK. SLAM LOCK HAS INTERNAL HANDLE FOR ACCESS INTERNALLY.
- 10. A STAINLESS STEEL LIFT HANDLE IS SUPPLIED AND IS FLUSH WITH TOP OF LID WHEN NOT IN USE.
- 11. LID IS HELD OPEN IN A 90 DEGREE POSITION WITH A LOCK OPEN ARM, MANUALLY RELEASED TO CLOSE HATCH.
- 12. LID SURFACE IS AN APPROVED SAFETY COATINGS NON-SLIP SURFACE, PLATE TREATED FOR COEFFICIENT OF FRICTION MINIMUM OF .8 PER UTILITY ACCESS DOOR SPECIFICATION
- PER UTILITY ACCESS DOOR SPECIFICATION.

  13. GAS SPRING ASSIST ON EACH DOOR MADE FROM 316 STAINLESS AND FILLED WITH FOOD GRADE OIL.

| INCIPLE 0 | L                                                                                                                                                                                                                                                                                                                                                                                                                                                                                                                                                                                                                                                                                                                                                                                                                                                                                                                                                                                                                                                                                                                                                                                                                                                                                                                                                                                                                                                                                                                                                                                                                                                                                                                                                                                                                                                                                                                                                                                                                                                                                                                              | 1918 NE FIRST AVENUE | 87-0822 |                              |  |                                                                                                | REV ISSUED FOR DATE BY |    |   |
|-----------|--------------------------------------------------------------------------------------------------------------------------------------------------------------------------------------------------------------------------------------------------------------------------------------------------------------------------------------------------------------------------------------------------------------------------------------------------------------------------------------------------------------------------------------------------------------------------------------------------------------------------------------------------------------------------------------------------------------------------------------------------------------------------------------------------------------------------------------------------------------------------------------------------------------------------------------------------------------------------------------------------------------------------------------------------------------------------------------------------------------------------------------------------------------------------------------------------------------------------------------------------------------------------------------------------------------------------------------------------------------------------------------------------------------------------------------------------------------------------------------------------------------------------------------------------------------------------------------------------------------------------------------------------------------------------------------------------------------------------------------------------------------------------------------------------------------------------------------------------------------------------------------------------------------------------------------------------------------------------------------------------------------------------------------------------------------------------------------------------------------------------------|----------------------|---------|------------------------------|--|------------------------------------------------------------------------------------------------|------------------------|----|---|
|           | ABONATION OREGON 97  AND CAST OF CONTROL OREGON 97  AND CAST OR CAST OREGON 97  AND CAST OR CA |                      |         |                              |  |                                                                                                |                        |    |   |
|           | SUPPL<br>SCALE                                                                                                                                                                                                                                                                                                                                                                                                                                                                                                                                                                                                                                                                                                                                                                                                                                                                                                                                                                                                                                                                                                                                                                                                                                                                                                                                                                                                                                                                                                                                                                                                                                                                                                                                                                                                                                                                                                                                                                                                                                                                                                                 | 300- <i>i</i><br>IER | A-4     | HATCH ASSEMBLY FLUSH 48 X 72 |  | $egin{array}{c} \dot{\varphi} \\ \dot{\wp} \\ o \end{array}$ PART NUMBER: VSH-300-A-48-72-D-GS |                        |    |   |
| ING THE   | 1:24<br>DRAWING NO.<br>VSH-300-A-48-72-D-GS<br>REVISION NO.                                                                                                                                                                                                                                                                                                                                                                                                                                                                                                                                                                                                                                                                                                                                                                                                                                                                                                                                                                                                                                                                                                                                                                                                                                                                                                                                                                                                                                                                                                                                                                                                                                                                                                                                                                                                                                                                                                                                                                                                                                                                    |                      |         |                              |  |                                                                                                |                        | -8 | Р |